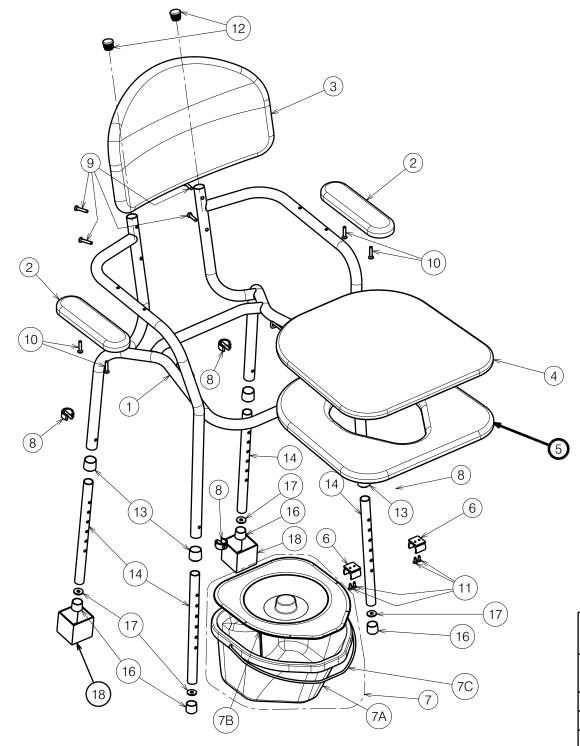

| Γ | Material |            |                 |          |  |  |  |
|---|----------|------------|-----------------|----------|--|--|--|
|   | No.      | Plan       | Article         | Quantity |  |  |  |
| Γ | 1        | YP00581    | 18155           | 1        |  |  |  |
|   | 2        |            | 2990076 (grey)  | 2        |  |  |  |
|   |          |            | 2990079 (black) |          |  |  |  |
|   | 3        |            | 2990075 (grey)  | 1        |  |  |  |
|   |          |            | 2990080 (black) |          |  |  |  |
|   | 4        |            | 2990077 (grey)  | 1        |  |  |  |
|   |          |            | 2990081 (black) |          |  |  |  |
|   | 5        |            | 1998324 (grey)  | 1        |  |  |  |
|   |          |            | 2990082 (black) |          |  |  |  |
|   | 6        | XP00106    | 2990072         | 2        |  |  |  |
|   | 7        |            | 1996073         | 1        |  |  |  |
|   | 8        | XP00126    | 2990090         | 4        |  |  |  |
|   | 9        |            | 1003903         | 4        |  |  |  |
|   | 10       |            | 1007954         | 4        |  |  |  |
|   | 11       |            | 1005767         | 4        |  |  |  |
|   | 12       |            | 1001608         | 2        |  |  |  |
|   | 13       | Y004353    | F000411         | 4        |  |  |  |
|   | 14       | YP00434    | 18135           | 4        |  |  |  |
|   | 16       |            | 1001625         | 4        |  |  |  |
|   | 17       | M7 DIN9021 | 1919656         | 4        |  |  |  |
|   | 18*      |            | 2994744         | 2        |  |  |  |

## \* Use for packaging, quantities are for stack of 5 chairs

| RS3 Bucket set - article 1996073 |                            |                                                  |  |  |  |  |
|----------------------------------|----------------------------|--------------------------------------------------|--|--|--|--|
| Plan                             | Article                    | Quantity                                         |  |  |  |  |
| XP00097                          | 2990065                    | 1                                                |  |  |  |  |
| XP00098                          | 2990066                    | 1                                                |  |  |  |  |
| XP00113                          | GP00900                    | 1                                                |  |  |  |  |
|                                  | Plan<br>XP00097<br>XP00098 | Plan Article   XP00097 2990065   XP00098 2990066 |  |  |  |  |